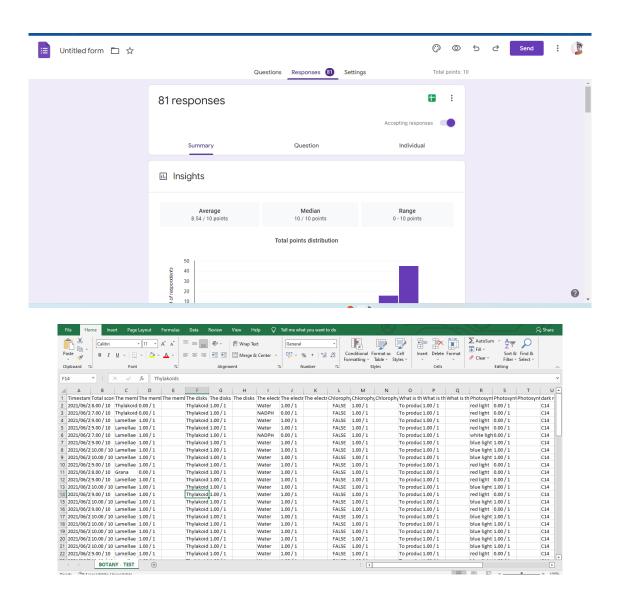

### Conduct of online internal examination through google forms

Mentors discussing mentees performance with their parents