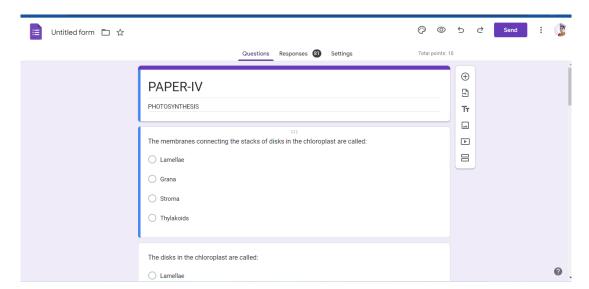

### Conduct of online internal examination through google forms

Mentors discussing mentees performance with their parents